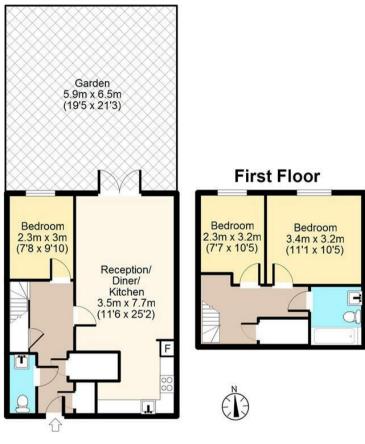

## Ground Floor

Total area: approx. 76 sq. metres (817 sq. feet) For illustration purposes only - not to scale www.lpaplus.co.uk

IMPORTANT NOTICE - These particulars have been prepared in good faith and they are not intended to constitute part of an offer or contract. We have not performed a structural survey on this property and the services, appliances and specific fittings have not been tested. All photographs, measurements, floor plans and distances referred to are given as a guide and should not be relied upon.